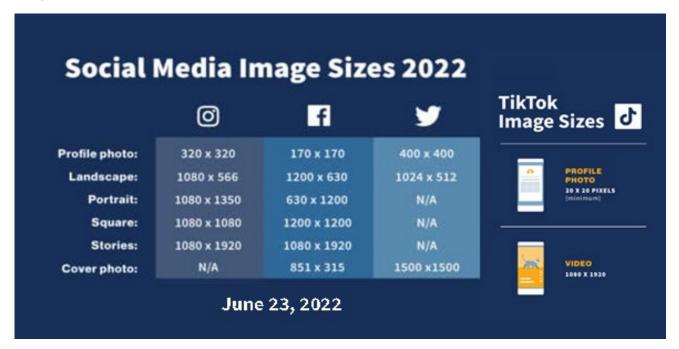

## **Social Media Images**

At minimum, at least one image for each social media channel (i.e., Facebook, Twitter, Instagram, TikTok.) We generally will use the show image for YouTube; however, if you feel another image is appropriate, please provide it following the show image standards listed above.

Guidelines for social media images are changing, please reference <a href="https://sproutsocial.com/insights/social-media-image-sizes-guide/">https://sproutsocial.com/insights/social-media-images are changing, please reference</a> <a href="https://sproutsocial.com/insights/social-media-image-sizes-guide/">https://sproutsocial.com/insights/social-media-images-sizes-guide/</a> <a href="https://sproutsocial.com/insights/social-media-image-sizes-guide/">https://sproutsocial.com/insights/social-media-images-sizes-guide/</a> <a href="https://sproutsocial.com/insights/social-media-images-sizes-guide/">https://sproutsocial.com/insights/social-media-images-sizes-guide/</a> <a href="https://sproutsocial.com/insights/social-media-images-sizes-guide/">https://sproutsocial-media-images-sizes-guide/</a> <a href="https://sproutsocial.com/insights/social-media-images-sizes-guide/">https://sproutsocial-media-images-sizes-guide/</a> <a href="https://sproutsocial-media-images-sizes-guide/">https://sproutsocial-med

Here are quick charts for reference: