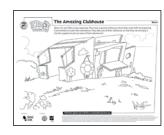

## Show What You Know: The Amazing Clubhouse

The last activity in this packet is a perfect way for children to explore their imagination using a scene and puppets.

**Tune in:** Watch CLIFFORD THE BIG RED DOG at 9:30am on Tuesday, January 12th on the PBS KIDS 24/7 channel.