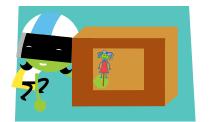

## Show What You Know: The Amazing Clubhouse

The last activity in this packet is a perfect way for children to explore their imagination using a scene and puppets.

**Tune in:** Watch CLIFFORD THE BIG RED DOG at 9:30am on Tuesday, January 12th on the PBS KIDS 24/7 channel.