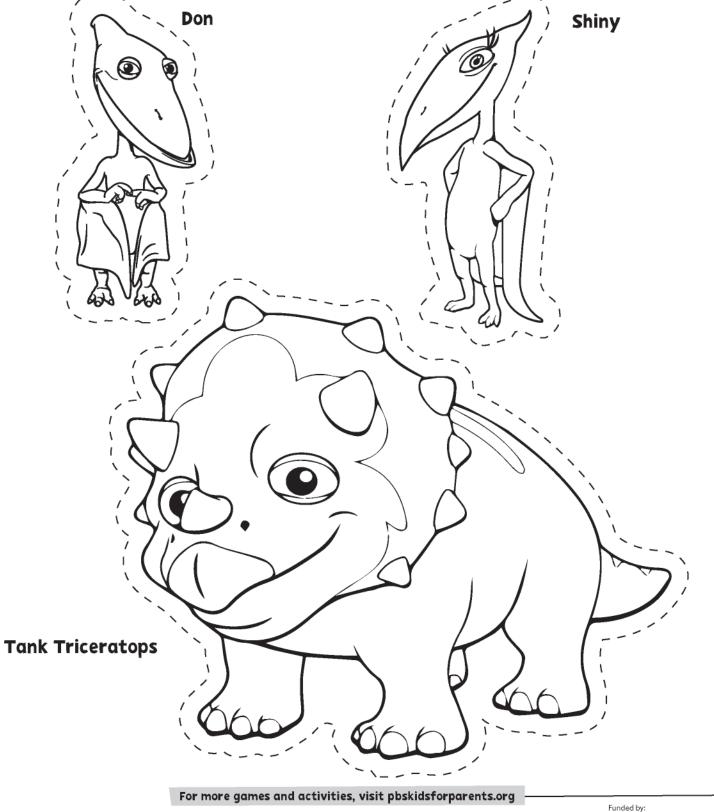

# **Storytelling Puppets**

**Directions:** Color and then cut out the character puppets. Glue each puppet onto a popcicle stick. Use the puppets to retell the sequence of events from the PBS KIDS episode you watched. Talk about the characters, the problem, what the characters did, the solution and what they learned. You can even create an original storyline!

For more games and activities, visit pbskidsforparents.org

Dinosaur Train ™ & © 2020. The Jim Henson Company. All Rights Reserved. Corporate funding is provided by Kiddie Academy® and ABCmouse.com. PBS KIDS and the PBS KIDS Logo are registered trademarks of Public Broadcasting Service. Used with permission. Made available by the Corporation for Public Broadcasting, a private corporation funded by the American people. Funded by: