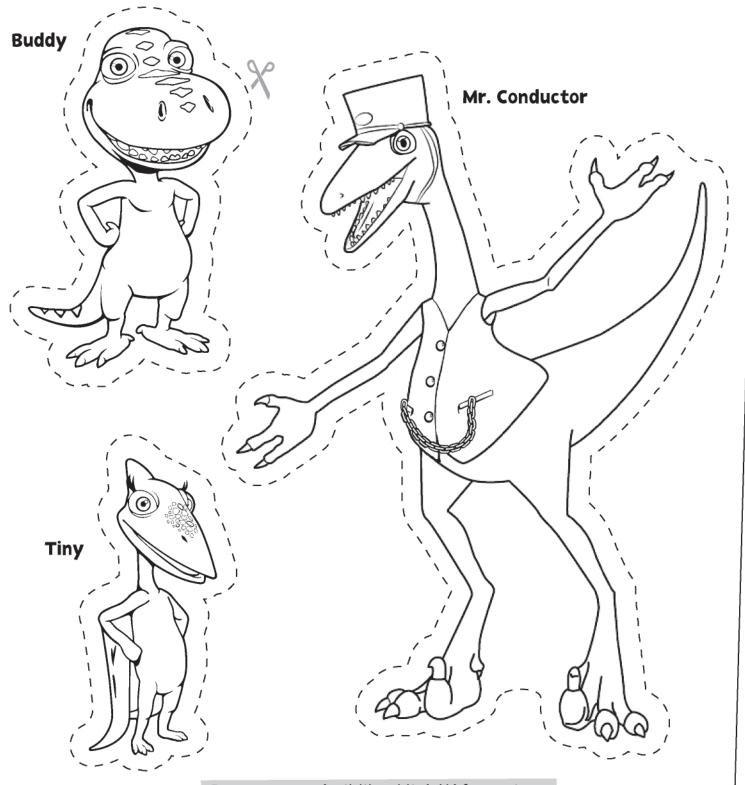

# **Storytelling Puppets**

**Directions:** Color and then cut out the character puppets. Glue each puppet onto a popcicle stick. Use the puppets to retell the sequence of events from the PBS KIDS episode you watched. Talk about the characters, the problem, what the characters did, the solution and what they learned. You can even create an original storyline!