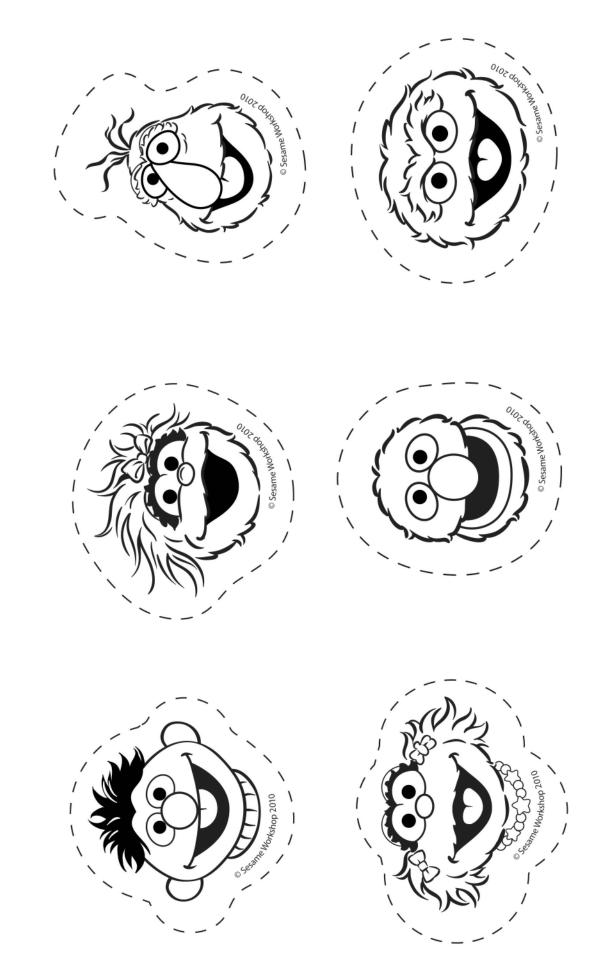

# **Muppet Finger Puppets**

Color each muppet. Then, carefully cut along the dotted line. Once your muppet is cut out, tape it to your finger for your very own finger puppet!

Learn at Home with PBS KIDS