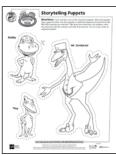

# **Storytelling Puppets**

**Directions:** Color and then cut out the character puppets. Glue each puppet onto a popcicle stick. Use the puppets to retell the sequence of events from the PBS KIDS episode you watched. Talk about the characters, the problem, what the characters did, the solution and what they learned. You can even create an original storyline!