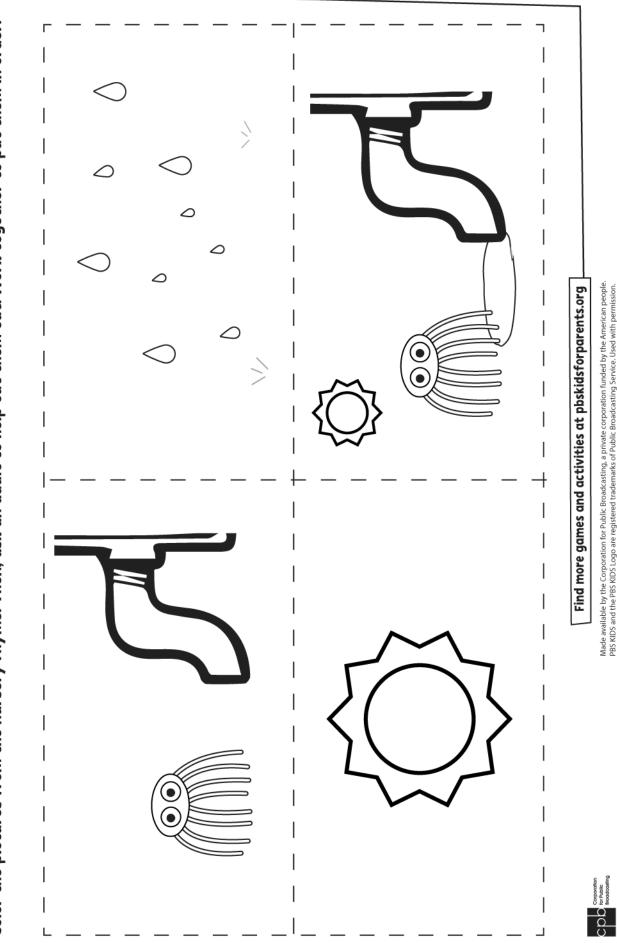

# The Itsy Bitsy Spider

Name

Color the pictures from the nursery rhyme. Then, ask an adult to help cut them out. Work together to put them in order.

Made available by the Corporation for Public Broadcasting, a private corporation funded by the American people. PBS KIDS and the PBS KIDS Logo are registered trademarks of Public Broadcasting Service. Used with permission.