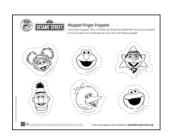

# **Muppet Finger Puppets**

Color each muppet. Then, carefully cut along the dotted line. Once your muppet is cut out, tape it to your finger for your very own finger puppet!

# **Muppet Finger Puppets**

Color each muppet. Then, carefully cut along the dotted line. Once your muppet is cut out, tape it to your finger for your very own finger puppet!

Learn at Home with PBS KIDS