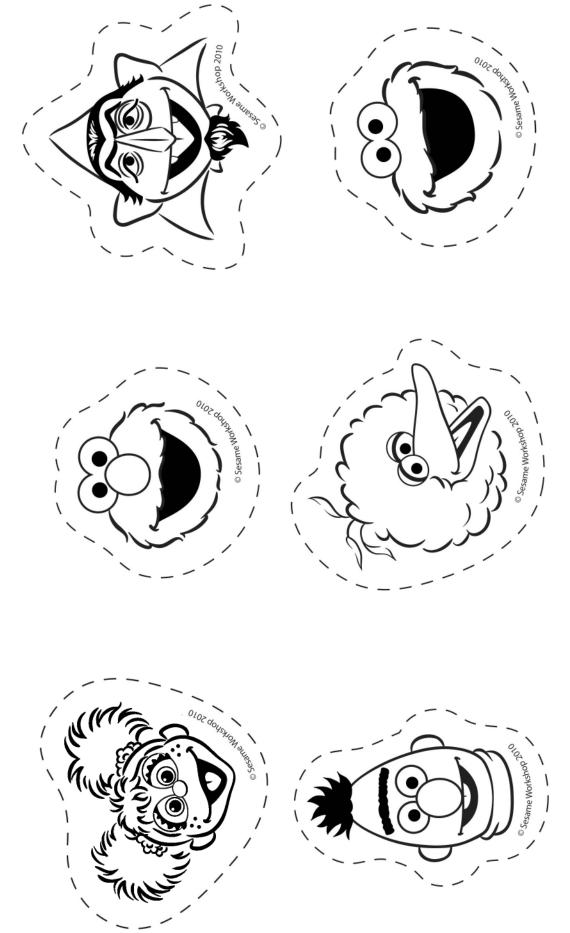

# **Muppet Finger Puppets**

Color each muppet. Then, carefully cut along the dotted line. Once your muppet is cut out, tape it to your finger for your very own finger puppet!