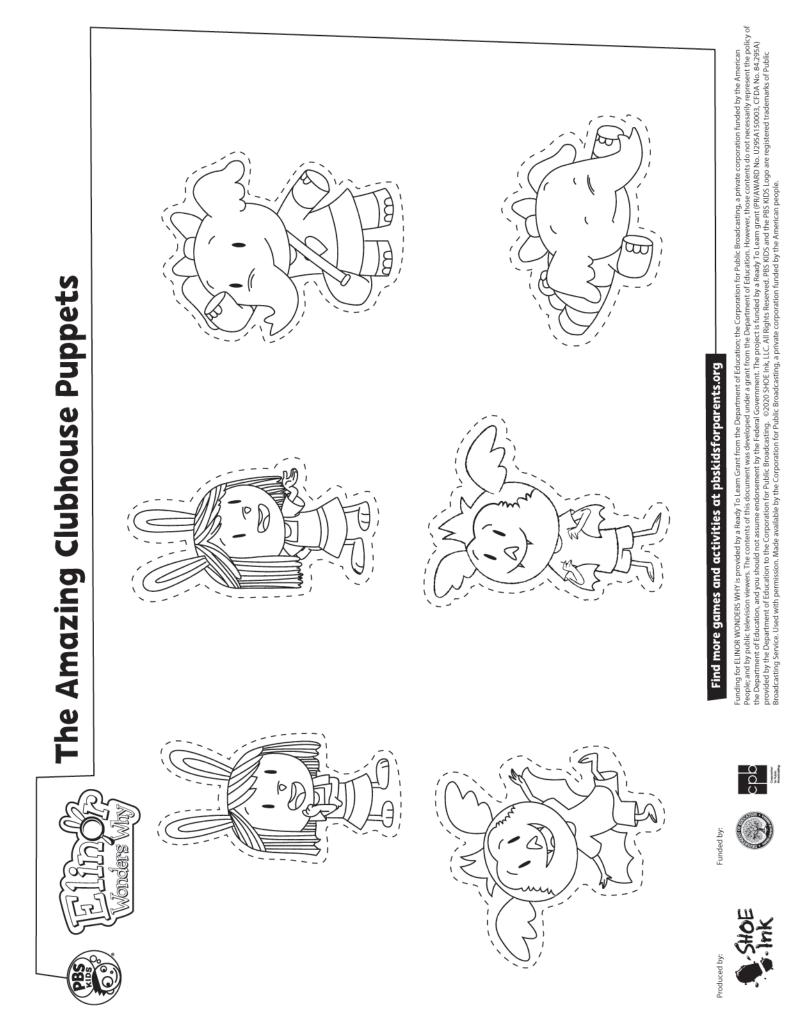

## Show What You Know: The Amazing Clubhouse

The last activity in this packet is a perfect way for children to explore their imagination using a scene and puppets.

**Tune in:** Watch CLIFFORD THE BIG RED DOG at 9:30am on Tuesday, January 12th on the PBS KIDS 24/7 channel.