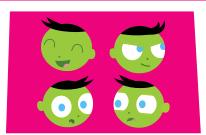

# **Muppet Finger Puppets**

Color each muppet. Then, carefully cut along the dotted line. Once your muppet is cut out, tape it to your finger for your very own finger puppet!

# **Muppet Finger Puppets**

Color each muppet. Then, carefully cut along the dotted line. Once your muppet is cut out, tape it to your finger for your very own finger puppet!

Learn at Home with PBS KIDS