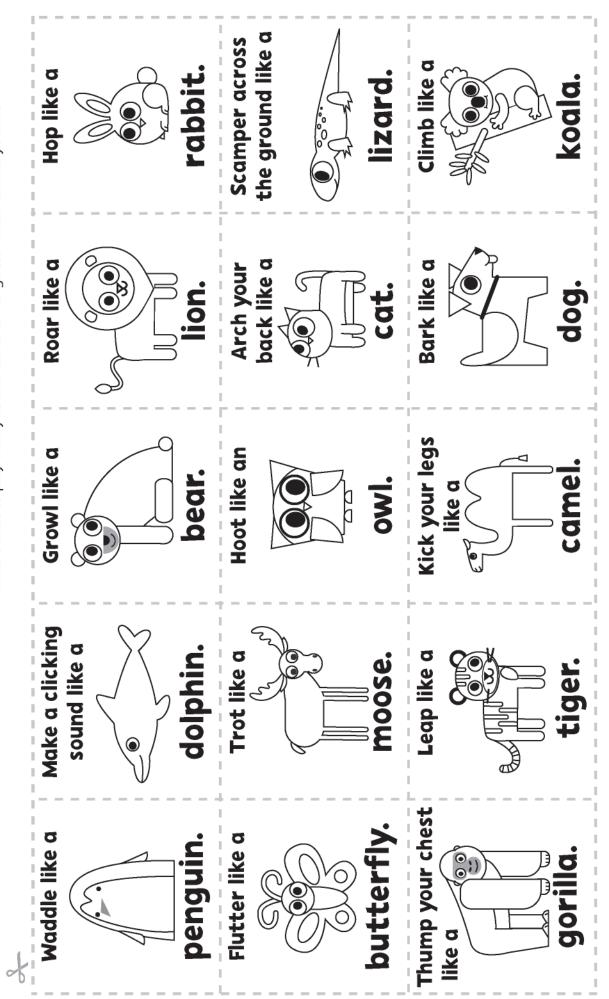

| act Like                       | : An Animal                     | different maps, (one the art face short on a fid soften) | Distances in the second s | e dealered lines, Filg all of the car<br>E and choice priori creativity as pr<br>pro-for anno cost approach anti- |
|--------------------------------|---------------------------------|----------------------------------------------------------|------------------------------------------------------------------------------------------------------------------------------------------------------------------------------------------------------------------------------------------------------------------------------------------------------------------------------------------------------------------------------------------------------------------------------------------------------------------------------------------------------------------------------------------------------------------------------------------------------------------------------------------------------------------------------------------------------------------------------------------------------------------------------------------------------------------------------------------------------------------------------------------------------------------------------------------------------------------------------------------------------------------------------------------------------------------------------------------------------------------------------------------------------------------------------------------------------------------------------------------------------------------------------------------------------------------------------------------------------------------------------------------------------------------------------------------------------------------------------------------------------------------------------------------------------------------------------------------------------------------------------------------------------------------------------------------------------------------------------------------------------------------------------------------------------------------------------------------------------------------------------------|-------------------------------------------------------------------------------------------------------------------|
|                                | Make a clicking<br>sound like a | Growi like a                                             | harlte e                                                                                                                                                                                                                                                                                                                                                                                                                                                                                                                                                                                                                                                                                                                                                                                                                                                                                                                                                                                                                                                                                                                                                                                                                                                                                                                                                                                                                                                                                                                                                                                                                                                                                                                                                                                                                                                                           | Nop like a                                                                                                        |
| penguin.                       | dolphin.                        | bear.                                                    | lion.                                                                                                                                                                                                                                                                                                                                                                                                                                                                                                                                                                                                                                                                                                                                                                                                                                                                                                                                                                                                                                                                                                                                                                                                                                                                                                                                                                                                                                                                                                                                                                                                                                                                                                                                                                                                                                                                              | rabbit.                                                                                                           |
| Plutter like a                 | Trot like a                     | Hoot like on                                             | Arch your<br>bock like o                                                                                                                                                                                                                                                                                                                                                                                                                                                                                                                                                                                                                                                                                                                                                                                                                                                                                                                                                                                                                                                                                                                                                                                                                                                                                                                                                                                                                                                                                                                                                                                                                                                                                                                                                                                                                                                           | Scomper ocross the ground like a                                                                                  |
| AP.                            |                                 | 23                                                       | 빛                                                                                                                                                                                                                                                                                                                                                                                                                                                                                                                                                                                                                                                                                                                                                                                                                                                                                                                                                                                                                                                                                                                                                                                                                                                                                                                                                                                                                                                                                                                                                                                                                                                                                                                                                                                                                                                                                  | Co-D                                                                                                              |
| butterfly.<br>Thump your chest | moose.<br>Leep like o           | OWI.<br>Kick your legs                                   | cat.<br>Bark like a                                                                                                                                                                                                                                                                                                                                                                                                                                                                                                                                                                                                                                                                                                                                                                                                                                                                                                                                                                                                                                                                                                                                                                                                                                                                                                                                                                                                                                                                                                                                                                                                                                                                                                                                                                                                                                                                | lizard.<br>Cimb like a                                                                                            |
| (T)                            | 1000                            | 1                                                        | N.S.                                                                                                                                                                                                                                                                                                                                                                                                                                                                                                                                                                                                                                                                                                                                                                                                                                                                                                                                                                                                                                                                                                                                                                                                                                                                                                                                                                                                                                                                                                                                                                                                                                                                                                                                                                                                                                                                               | # E C                                                                                                             |
| dorillo.                       | tiner                           | come                                                     | don                                                                                                                                                                                                                                                                                                                                                                                                                                                                                                                                                                                                                                                                                                                                                                                                                                                                                                                                                                                                                                                                                                                                                                                                                                                                                                                                                                                                                                                                                                                                                                                                                                                                                                                                                                                                                                                                                | kosla                                                                                                             |

## Happy learning! PBS KIDS

Act Like An Animal

different ways. Color the animals and then cut along the dashed lines. Flip all of the cards face down on a flat surface. One at a time, choose a card and show your creativity as you act like the animal. You can even draw and write directions for your own animal cards. Instructions: Animals communicate with each other and move around in many Invite others to play with you and ask them to guess which animal you are!