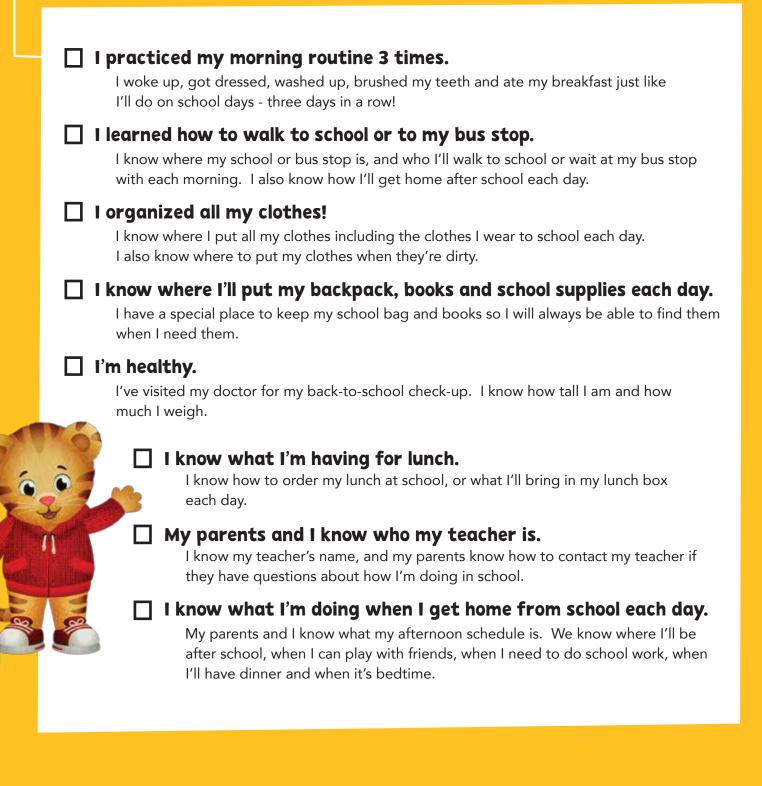

(check boxes for each item below)





## Find more games and activities at



pbskids.org

## My First Week of School



Use this calendar to write or draw the important things that are happening each day of your first week of school. Are you planning any special afterschool activities? Will you have any special lunches or activities at school this week?

| 600               | Monday | Tuesday | Wednesday | Thursday | Friday |
|-------------------|--------|---------|-----------|----------|--------|
|                   |        |         |           |          |        |
| The second second |        |         |           |          |        |
| T                 |        |         |           |          |        |
|                   |        |         |           |          |        |
|                   |        |         |