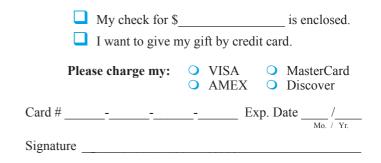

## Rj qpg<′

Please make checks payable to Friends of NRD Mail to: Friends of NRD, 9955'Rgtmpu'Tf () Dcvqp'Tqwig, 'NA 90:32

Send me o qtg'information.

- Contact me about my employer's matching gift program.
- I do not wish to receive the Friends MemberCard (if your gift is \$75 or more).
- Yes, send me weekly programming highlights via my email address: (please print neatly)